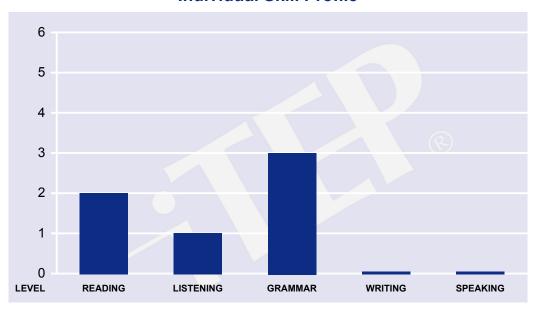

## **Assessment by Test Section**

| TEST SECTION | SCORE | LEVEL | DESCRIPTION |
|--------------|-------|-------|-------------|
| Reading      | 36    | 2.0   | Beginner    |
| Listening    | 28    | 1.0   | Beginner    |
| Grammar      | 55    | 3.0   | Elementary  |
| Writing      |       |       | Not Tested  |
| Speaking     |       |       | Not Tested  |

## **Individual Skill Profile**